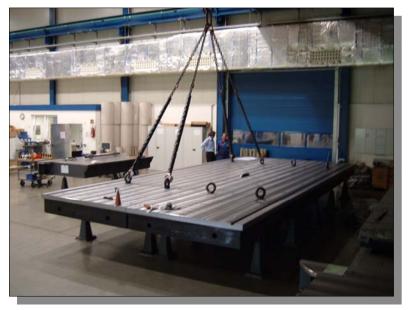

## ITBONA Scope of Supply:

- Surface Plate 9000 x 4000 mm (30' x 13')
- Pit Design
- Floor Cover
- Rigging
- Installation
- Leveling with Certification
- Accuracy Service Plan

l eft..

Surface Plate installed