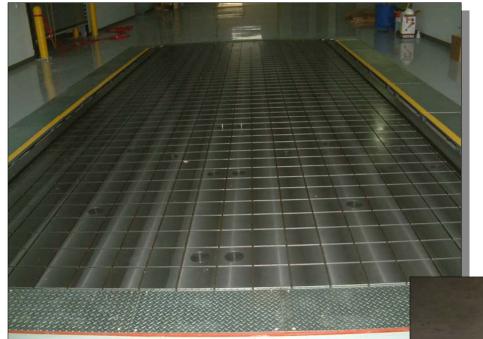

## Surface Plate 9000 x 4000 x 300 mm at Hyundai Technical Center, MI

Surface Accuracy (Flatness) DIN 876/I: 0.1 mm on 9000 mm

Below:

Guides and 10 mm slot grid for 3 coordinate measuring machine.

Below: Surface Plate in checkout at Stolle Germany

Below right: View on guiding slots and grid.