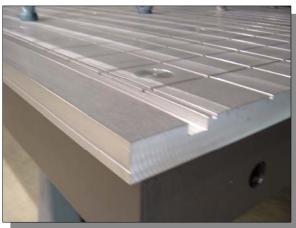

Below:

Guides and 10 mm slot grid for 3 coordinate measuring machine.

Below: Surface Plate in checkout at Stolle Germany

Below right: View on guiding slots and grid.