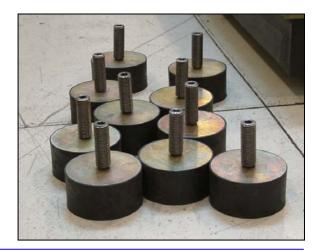

## Base Plate 6000 x 4000 mm at MTS–Powertrain in Ann Arbor, MI

Base plate with crossed T-slots, joints and caps sealed. Can be re-arranged in many different configurations (T-shape, 2 separate fields etc). Plate mounted on rubber vibration isolators with 1<sup>st</sup> natural frequency around 7 Hz. Protective wax still applied to the plate surfaces.