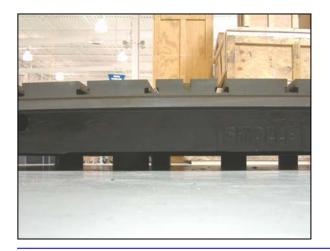

## Base Plate 6000 x 4000 mm at MTS–Powertrain in Ann Arbor, MI

Base plate with crossed T-slots, joints and caps sealed. Can be re-arranged in many different configurations (T-shape, 2 separate fields etc). Plate mounted on rubber vibration isolators with 1<sup>st</sup> natural frequency around 7 Hz. Protective wax still applied to the plate surfaces.