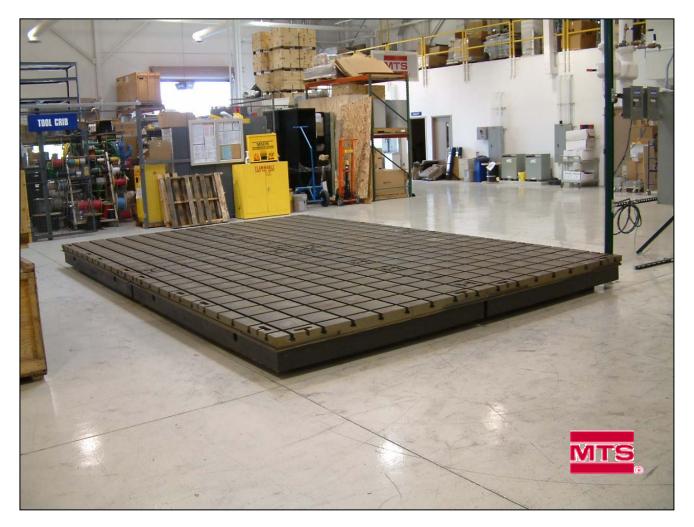

## Base Plate 6000 x 4000 mm at MTS–Powertrain in Ann Arbor, MI

Base plate with crossed T-slots, joints and caps sealed. Can be re-arranged in many different configurations (T-shape, 2 separate fields etc). Plate mounted on rubber vibration isolators with 1<sup>st</sup> natural frequency around 7 Hz. Protective wax still applied to the plate surfaces.